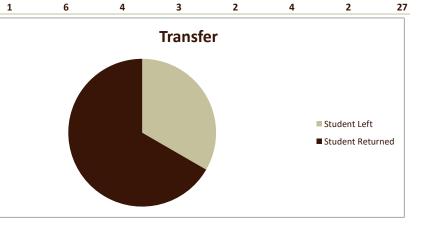

## **Retention of New Entering Student Cohorts**

Fall Entering Terms 2014-2021

Retention is based on New Entering Students only. These rates also only refer to "FULL-TIME" students.

| Retention Rates               |                   | Term                |           |           |           |           |           |           |           |           |                    |
|-------------------------------|-------------------|---------------------|-----------|-----------|-----------|-----------|-----------|-----------|-----------|-----------|--------------------|
|                               |                   |                     |           |           |           |           |           |           |           |           | 8-Yr.<br>Composite |
| Program                       | Category          | Result              | Fall 2014 | Fall 2015 | Fall 2016 | Fall 2017 | Fall 2018 | Fall 2019 | Fall 2020 | Fall 2021 | Retention          |
| Mathematics                   |                   |                     |           |           |           |           |           |           |           |           |                    |
|                               | Traditional       |                     |           |           |           |           |           |           |           |           |                    |
|                               |                   | % Students Leaving  | 50.0%     | 0.0%      | 33.3%     | 0.0%      | 0.0%      | 50.0%     | 50.0%     | 100.0%    | 38.1%              |
|                               |                   | % Students Retained | 50.0%     | 100.0%    | 66.7%     | 100.0%    | 100.0%    | 50.0%     | 50.0%     | 0.0%      | 61.9%              |
|                               | Transfer          |                     |           |           |           |           |           |           |           |           |                    |
|                               |                   | % Students Leaving  | 0.0%      |           |           | 33.3%     | 100.0%    |           |           | 0.0%      | 33.3%              |
|                               |                   | % Students Retained | 100.0%    |           |           | 66.7%     | 0.0%      |           |           | 100.0%    | 66.7%              |
|                               |                   |                     |           |           |           |           |           |           |           |           |                    |
|                               |                   |                     | Fall 2014 | Fall 2015 | Fall 2016 | Fall 2017 | Fall 2018 | Fall 2019 | Fall 2020 | Fall 2021 | 8-Yr.              |
| SMSU Overall Traditional Rate |                   |                     | 68.4%     | 68.3%     | 59.9%     | 64.7%     | 67.2%     | 73.7%     | 63.1%     | 67.1%     | 66.5%              |
|                               |                   |                     |           |           |           |           |           |           |           |           |                    |
| Students in Cohort            |                   |                     | Term      |           |           |           |           |           |           |           |                    |
| Program                       | Category          | Result              | Fall 2014 | Fall 2015 | Fall 2016 | Fall 2017 | Fall 2018 | Fall 2019 | Fall 2020 | Fall 2021 | Total              |
| Mathematics                   | Traditional       | # Students Leaving  | 2         |           | 2         |           |           | 1         | 2         | 1         | 8                  |
|                               |                   | # Students Retained | 2         | 1         | 4         | 1         | 2         | 1         | 2         |           | 13                 |
|                               | Traditional Total |                     | 4         | 1         | 6         | 1         | 2         | 2         | 4         | 1         | 21                 |
|                               | Transfer          | # Students Leaving  |           |           |           | 1         | 1         |           |           |           | 2                  |
|                               |                   | # Students Retained | 1         |           |           | 2         |           |           |           | 1         | 4                  |
|                               | Transfer Total    |                     | 1         |           |           | 3         | 1         |           |           | 1         | 6                  |