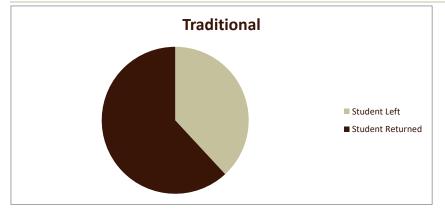

## **Retention of New Entering Student Cohorts**

Fall Entering Terms 2014-2021

Retention is based on New Entering Students only. These rates also only refer to "FULL-TIME" students.

| Retention Rates               |                   | Term                |           |           |           |           |           |           |           |           |                    |
|-------------------------------|-------------------|---------------------|-----------|-----------|-----------|-----------|-----------|-----------|-----------|-----------|--------------------|
|                               |                   |                     |           |           |           |           |           |           |           |           | 8-Yr.<br>Composite |
| Program                       | Category          | Result              | Fall 2014 | Fall 2015 | Fall 2016 | Fall 2017 | Fall 2018 | Fall 2019 | Fall 2020 | Fall 2021 | Retention          |
| Mathematics                   |                   |                     |           |           |           |           |           |           |           |           |                    |
|                               | Traditional       |                     |           |           |           |           |           |           |           |           |                    |
|                               |                   | % Students Leaving  | 50.0%     | 0.0%      | 33.3%     | 0.0%      | 0.0%      | 50.0%     | 50.0%     | 100.0%    | 38.1%              |
|                               |                   | % Students Retained | 50.0%     | 100.0%    | 66.7%     | 100.0%    | 100.0%    | 50.0%     | 50.0%     | 0.0%      | 61.9%              |
|                               | Transfer          |                     |           |           |           |           |           |           |           |           |                    |
|                               |                   | % Students Leaving  | 0.0%      |           |           | 33.3%     | 100.0%    |           |           | 0.0%      | 33.3%              |
|                               |                   | % Students Retained | 100.0%    |           |           | 66.7%     | 0.0%      |           |           | 100.0%    | 66.7%              |
|                               |                   |                     |           |           |           |           |           |           |           |           |                    |
|                               |                   |                     | Fall 2014 | Fall 2015 | Fall 2016 | Fall 2017 | Fall 2018 | Fall 2019 | Fall 2020 | Fall 2021 | 8-Yr.              |
| SMSU Overall Traditional Rate |                   |                     | 68.4%     | 68.3%     | 59.9%     | 64.7%     | 67.2%     | 73.7%     | 63.1%     | 67.1%     | 66.5%              |
|                               |                   |                     |           |           |           |           |           |           |           |           |                    |
| Students in Cohort            |                   |                     | Term      |           |           |           |           |           |           |           |                    |
| Program                       | Category          | Result              | Fall 2014 | Fall 2015 | Fall 2016 | Fall 2017 | Fall 2018 | Fall 2019 | Fall 2020 | Fall 2021 | Total              |
| Mathematics                   | Traditional       | # Students Leaving  | 2         |           | 2         |           |           | 1         | 2         | 1         | 8                  |
|                               |                   | # Students Retained | 2         | 1         | 4         | 1         | 2         | 1         | 2         |           | 13                 |
|                               | Traditional Total |                     | 4         | 1         | 6         | 1         | 2         | 2         | 4         | 1         | 21                 |
|                               | Transfer          | # Students Leaving  |           |           |           | 1         | 1         |           |           |           | 2                  |
|                               |                   | # Students Retained | 1         |           |           | 2         |           |           |           | 1         | 4                  |
|                               | Transfer Total    |                     | 1         |           |           | 3         | 1         |           |           | 1         | 6                  |